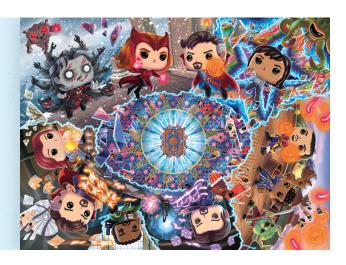

## **Pop! Puzzle - Marvel Doctor Strange**

Watch your favorite pop culture characters take shape as you put together 500 pieces of fun! This 18" x 24" puzzle uses high-quality materials and vibrant Pop! styled artwork. It's perfect puzzling for the whole family, featuring an original illustration inspired by Doctor Strange in the Multiverse of Madness.

## **Interesting Features**

- Beloved characters are rendered in rich color and signature Funko Pop! style!
- Matte finish and precise interlocking pieces create a high-quality puzzling experience.
- 500 pieces is the perfect size for puzzle fans young and old, and makes a great gift!
- Check out more Pop! Puzzles from fan-favorite films and televisions shows—collect them all!

## **Puzzle Details**

- 500 pieces
- Puzzle dimensions 18" x 24"
- Box dimensions

7.875" W x 7.875" H x 2.375" D

- On-shelf mid-2023\*
- Master case count 4

Item No. 72167 UPC 889698721677

**Actual Piece Size** 