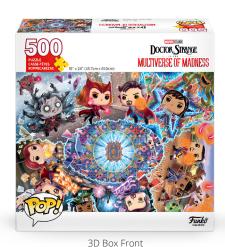

## **Pop! Puzzle - Marvel Doctor Strange**

Watch your favorite pop culture characters take shape as you put together 500 pieces of fun! This 18" x 24" puzzle uses high-quality materials and vibrant Pop! styled artwork. It's perfect puzzling for the whole family, featuring an original illustration inspired by Doctor Strange in the Multiverse of Madness.

## **Puzzle Details**

- 500 pieces
- Puzzle dimensions 18" x 24"
- Box dimensions

7.875" W x 7.875" H x 2.375" D

- On-shelf mid-2023\*
- Master case count 4

Item No. 72167 UPC 889698721677

**Actual Piece Size** 